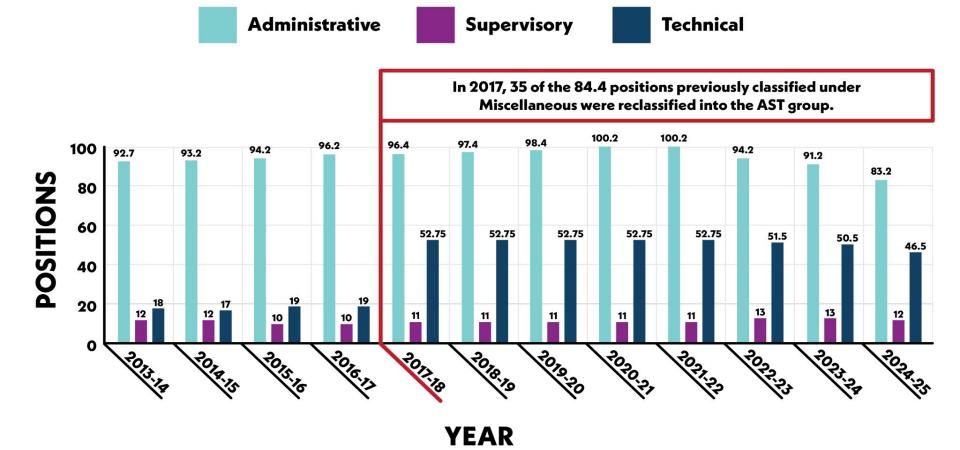

## **Understanding the AST Employee Group History**

- Mix of Administrative, Supervisory, and Technical positions
  - Contains both exempt and non-exempt staff
- In FY 2017, the Miscellaneous group of 84.4 FTE were reclassified into other existing employee groups
  - 35 FTE moved into the AST group from MISC
- Over the years, some positions have also been added using grant funds to support specific programs

#### District-Funded AST Group Position Breakdown