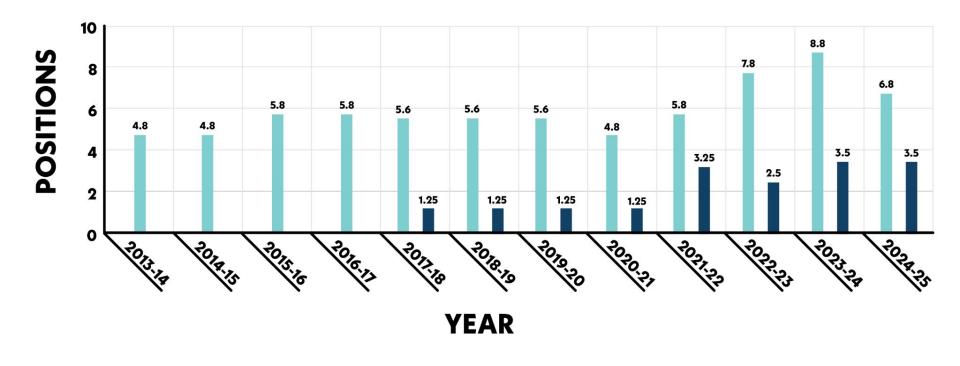

## **Understanding the AST Employee Group History**

- Mix of Administrative, Supervisory, and Technical positions
  - Contains both exempt and non-exempt staff
- In FY 2017, the Miscellaneous group of 84.4 FTE were reclassified into other existing employee groups
  - 35 FTE moved into the AST group from MISC
- Over the years, some positions have also been added using grant funds to support specific programs

## **Grant-Funded AST Group Position Breakdown**

(There are no Supervisory grant-funded positions)