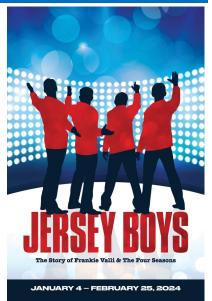

# JERSEY BOYS

#### Date: Thursday, February 15, 2024 **Destination: Fireside Theatre, Fort Atkinson, WI** Prices: Members: \$110.00; Non-members: \$115.00

**Trip Description:** With phenomenal music, memorable characters, and great storytelling, JERSEY BOYS follows the fascinating evolution of four blue-collar kids who became one of the greatest successes in popmusic history. Winner of the Tony Award for Best Musical, JERSEY BOYS takes you behind the music of Frankie Valli and The Four Seasons to discover the secret of a 40-year friendship as the foursome work their way from the streets of New Jersey to the heights of stardom. Enjoy electrifying performances of chart-topping hits including "Sherry," "Big Girls Don't Cry," and "My Eyes Adored You," which took The Four Seasons to the Rock 'n' Roll Hall of Fame (Contains explicit adult language. Not recommended for children).