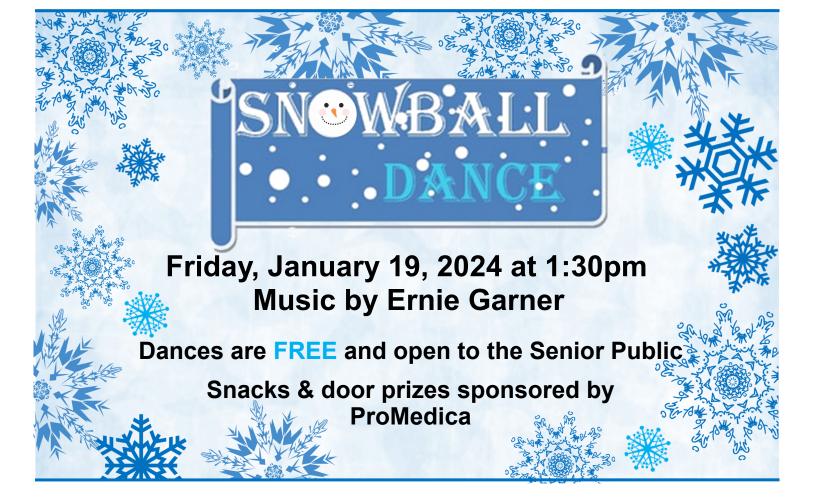

# **2024 Special Events and Trips**

| Fri. January 19, 2023          | - | Winter Dance                                        |
|--------------------------------|---|-----------------------------------------------------|
| Thurs. February 15, 2024       | - | Fireside Theatre: Jersey Boys                       |
| Fri. February 16, 2024         | - | Valentine's Dance                                   |
| Fri. March 15, 2024            | - | St. Patrick's Day Dance                             |
| Spring 2024 (tentative)        | - | Gambling Trip                                       |
| Fri. April 12, 2024            | - | Fireside Theatre: Fiddler On The Roof               |
| Fri. April 26, 2024            | - | Kentucky Derby Dance                                |
| Fri. May 17, 2024              | - | Spring Dance                                        |
| Thurs. May 23, 2023            | - | Fireside Theatre: Beautiful: The Carol King Musical |
| Fri. June 21, 2024             | - | Summer Dance                                        |
| June 2024 (tentative)          | - | Brewers vs Cubs Game                                |
| Summer 2024 (tentative)        | - | Kenosha Kingfish Ballgame                           |
| Fri. July 12, 2024             | - | Fireside Theatre: Nunsense—A Musical Comedy         |
| Thurs. Aug 8, 2024             | - | Kenosha Senior Center: Annual Picnic                |
| Fri. September 20, 2024        | - | Dance                                               |
| Thurs. October 17, 2024        | - | Fireside Theatre: Rocky The musical                 |
| Fri. October 25, 2024          | - | Halloween Dance                                     |
| Sat. Nov. 9, 2024              | - | Kenosha Senior Center: Holiday Craft Fair           |
| Fri. November 15, 2024         | - | Thanksgiving Dance                                  |
| Fri. November 22, 2024         | - | Fireside Theatre: Miracle on 34th Street            |
| Thurs. December 5, 2024        | - | Woodfield Mall: Holiday Shopping Trip               |
| Fri. December 6, 2024          | - | Kenosha Senior Center: Deck the Halls Party         |
|                                |   | and Cookies, Cocoa and Carols Party                 |
| Fri. Dec. 13, 2024 (tentative) | - | Kenosha Senior Center Christmas Party               |
| Fri. December 20, 2024         | - | Holiday Dance                                       |
|                                |   |                                                     |