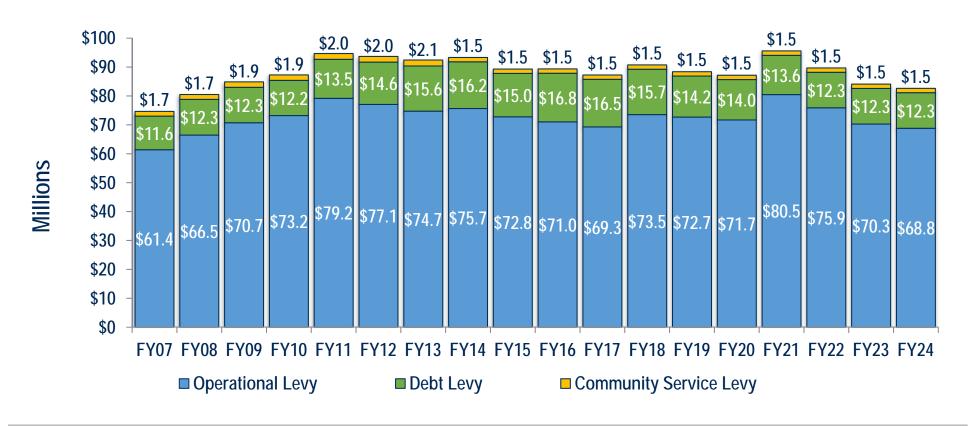

------------|
| 2022/23 Property Tax  | \$623.83 | \$1,247.66         |
| 2023/24* Property Tax | \$561.68 | \$1,123.36         |
| \$ Change             | -\$62.15 | -\$124.30          |
| % Change              | -9.96%   | -9.96%             |

-1,470,627

1,230,721,221

| 2023/24*                 |                  |  |  |  |
|--------------------------|------------------|--|--|--|
| Equalized<br>Valuation   | \$14,711,896,140 |  |  |  |
| % Change in<br>Valuation | 9.13%            |  |  |  |
| Total Levy               | \$82,634,051     |  |  |  |
| Total Mill Rate          | \$5.62           |  |  |  |
| % Tax Levy<br>Change     | -1.74%           |  |  |  |
| % Mill rate Change       | -9.96%           |  |  |  |

-0.0761

-0.0093 -1,465,677

-0.6215

## **Total Tax Levy History**



### KENOSHA UNIFIED SCHOOL DISTRICT

### Kenosha Unified School District Kenosha, Wisconsin

October 24, 2023

### 2023-2024 Budget Adoption Motion

| I,, move that the 2023-2024 budget for the Kenosha                                             |
|------------------------------------------------------------------------------------------------|
| Unified School District, as presented, for all funds showing expenditures, other revenues, and |
| tax levies in summary be adopted as set forth below and in the accompanying format required    |
| by the Wisconsin Department of Public Instruction (see Attachment C).                          |

|                             | Tax Levy      | Other Revenues | Total Revenue  | Expenditures   | Variance       |
|-----------------------------|------