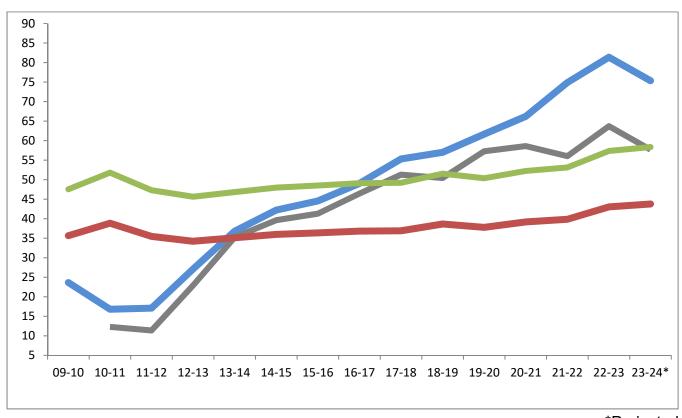

d (GASB) requires fund balances to be even further defined using specific classifications. The unassigned general fund balance as of June 30, 2023, or operational portion that doesn't fit into another classification, is currently greater than 10% of budgeted expenditures; therefore, the portion of school board policy 3323 requiring a \$1 MM budgeted surplus (if the fund balance is below the 10% threshold) will not be applicable for FY 2023-24.

If all spending authority is utilized during the fiscal year 2023-24, then the total general fund (10) ending fund balance is projected to go down by \$6 MM to \$75.4 MM at the end of the fiscal year.

The fund balance would go down even further for any approved carryover fund usage.

### General Fund Ending Fund Balance Projection as of 6/30/2024



\*Projected

Total Balance 25.82% of Expenses \$75.4 MM

—— Unassigned Policy Max 20% of Expenses \$58.4 MM Unassigned
Balance 19.8% of
Expenses \$57.7 MM

—— Unassigned Policy Min 15% of Expenses \$43.8 MM

### **Certification of the Tax Levy**

The 2023-24 budget will include the following proposed tax levy of \$82,634,051:

| Fund              | FY 2022/23   | FY 2023/24*  | \$ Change    | % Change |
|-------------------|--------------|--------------|--------------|----------|
| General           | \$70,288,237 | \$68,817,610 | -\$1,470,627 | -2.09%   |
| Debt Service      | 12,311,491   | 12,316,441   | 4,950        | 0.04%    |
| Community Service | 1,500,000    | 1,500,000    | 0            | 0.00%    |
| Total Tax Levy    | \$84,099,728 | \$82,634,051 | -\$1,465,677 | -1.74%   |