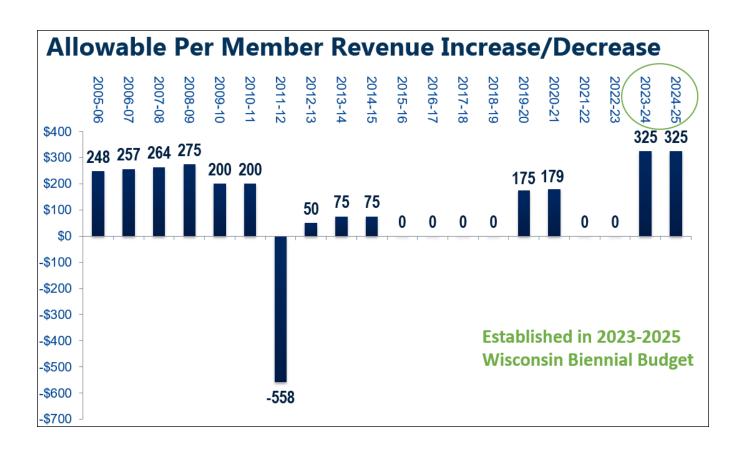

"It is recommended that the August 2023 cash receipt deposits totaling \$383,252.43, and cash receipt wire transfers-in totaling \$20,440,421.29, be approved.

Check numbers 626000 through 626703 (net of voided batches) totaling \$8,562,739.96, and general operating wire transfers-out totaling \$4,273,788.50, are recommended for approval as the payments made are within budgeted allocations for the respective programs and projects.