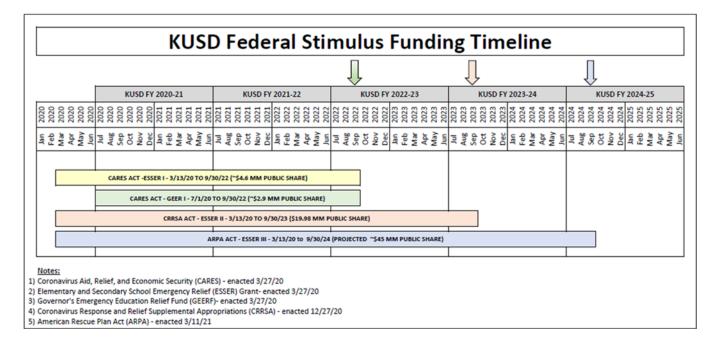

orts to fill all authorized positions which are summarized by employee groups in Attachment D.

### Federal Stimulus Funding for Emergency COVID-19 Relief

For all intents and purposes, KUSD has spent down or allocated three out of the four major Federal stimulus grants intended to provide relief to districts facing unplanned COVID-related expenses. This budget contains the final \$30.5 MM of the Elementary and Secondary School Emergency Relief (ESSER III) grant that closes on September 30, 2024. While the grant technically closes in the first quarter of the next fiscal year, the only expenses expected to occur in FY 2024-2025 are facilities-related air quality projects that will be completed in the summer.

The following chart depicts a timeline of the individual stimulus grant periods:



There are currently 101.25 staffing FTE being paid for by the ESSER III grant which are in their final year of funding.

The following chart depicts the ESSER III funded positions by group and FTE:

| ASSIGNMENT GROUP 🌌 | POSITION TITLE                 | Sum of AUTHORIZED |
|--------------------|--------------------------------|-------------------|
| ■AST               | ASST PRINCIPAL HS (ESSER III)  | 1.00              |
| AST                | REG COORD EL LEADERSHIP (EIII) | 1.00              |
| AST Total          |                                | 2.00              |
| ■EDASST            | CLASSROOM (ESSER III)          | 3.00              |
| EDASST             | HEAD START (ESSER III)         | 10.00             |
| EDASST             | SEL SUPPORT SPECIALIST (EIII)  | 2.00