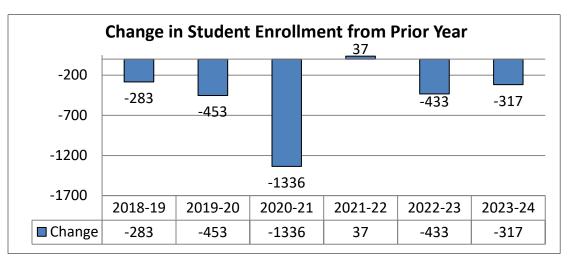

Beginning in 2009-10, Kenosha started to experience a decline in community birth rates, with the related effect of declines in elementary school enrollments five years later. This trend currently impacts grades pre-kindergarten through grade 8. The District's overall enrollment for the past six (6) years is shown below. The COVID-19 Pandemic significantly impacted school year 2020-21.

| School Year | 2018-19 | 2019-20 | 2020-21 | 2021-22 | 2022-23 | 2023-24 |
|-------------|---------|---------|---------|---------|---------|---------|
| Enrollment  | 21,372  | 20,919  | 19,583  | 19,620  | 19,187  | 18,870  |

2. The following chart illustrates the changes in student enrollment for School Years 2018-19 to 2023-24, showing an average annual decrease of -464 in the prior six school years.



- 3. At the end of school year 2022-23, Wilson Elementary School was closed. Nearly half of those students transferred to Frank, with smaller amounts moving to EBSOLA-CA, and Stocker. Also, the Kenosha eSchool is no longer an individual school a student can attend, however, the program and classes are still being offered at individual schools where needed.
- 4. The percent and number of English Learner students (ELs) for the district barely changed from the previous school year. There are 1,794 (9.5%) EL students in 2023-24 compared to 1,782 (9.3%) EL students in 2022-23. The English Learners are reported out by those in Dual Language and those in a traditional classroom (EL). The number of Dual Language students increased to 420 in 2023-24 in comparison to 216 in 2022-23. Please note th