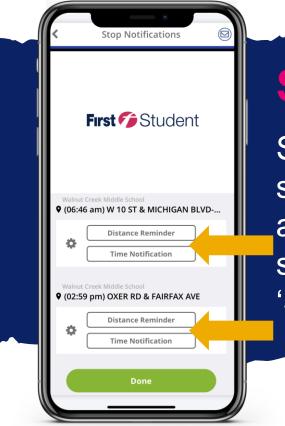

## **Setting Up Alerts**

Setup optional alerts for your student's routes. These can be added from the profile section and selecting your student's name under 'Student Stops'