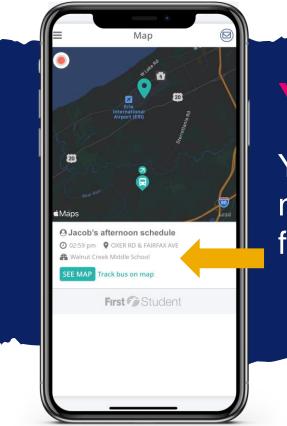

### Your student is added!

Your student's stop information is now displayed on the map for tracking

Fj