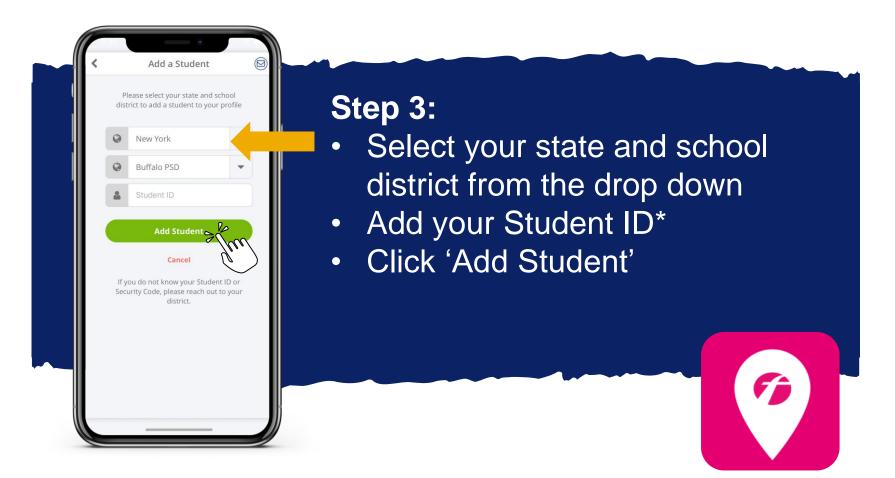

#### Step 2:

Click the yellow message box to add your first student, or you can click profile and "Add a Student" in the app menu

\* If you do not know your student ID, please contact your school district.