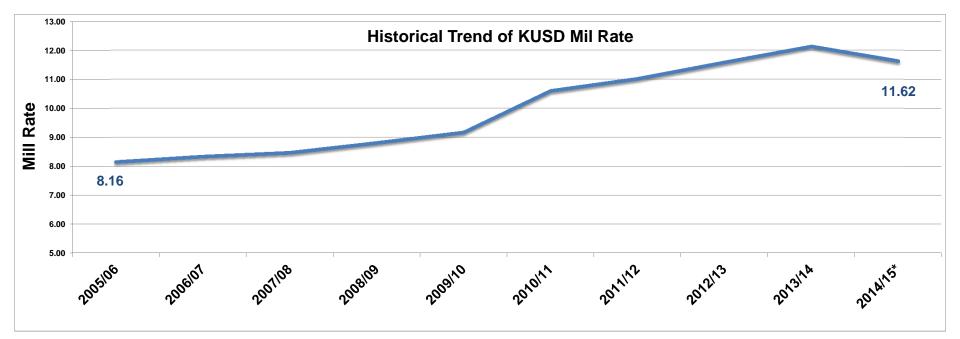

|  |  |  |
|---------------------------|----|----------|--|--|--|
| 13/14 Property Tax        | \$ | 1,212.97 |  |  |  |
| 14/15 Property Tax        | \$ | 1,162.33 |  |  |  |
| Increase (Decrease)       | \$ | (50.64)  |  |  |  |
|                           |    |          |  |  |  |
| % Increase (Decrease)     |    | -4.17%   |  |  |  |

| 2014/15 Projection*      |                 |  |  |  |
|--------------------------|-----------------|--|--|--|
| Equalized<br>Valuation   | \$7,723,303,978 |  |  |  |
| % Change in<br>Valuation | 0.39%           |  |  |  |
| Total Levy               | \$89,769,916    |  |  |  |
| Total Mil Rate           | \$11.62         |  |  |  |
| % Tax Levy<br>Change     | -3.80%          |  |  |  |
| % Mil rate Change        | -4.17%          |  |  |  |





#### KENOSHA UNIFIED SCHOOL BOARD

PERSONNEL/POLICY MEETING Educational Support Center – Room 110 August 12, 2014 MINUTES

A meeting of the Kenosha Unified Personnel/Policy Committee chaired by Mr. Kunich was called to order at 6:05 P.M. with the following Committee members present: Mr. Bryan, Mrs. Snyder, Mrs. Burns, Mrs. Butler, and Mr. Kunich. Mrs. Morrison arrived later. Dr. Savaglio-Jarvis was also present. Mrs. Hamilton and Mrs. Dahl were excused.

# <u>Approval of Minutes – July 8, 2014 Personnel/Policy and July 8, 2014 Joint Personnel/Policy & Curriculum/Program</u>

Mrs. Snyder moved to approve the minutes as presented. Mr. Bryan seconded the motion. Unanimously approved.

### School Board Policy 1110 - Parent/Guardian/Caregiver Surveys

Mr. Flood presented School Board Policy