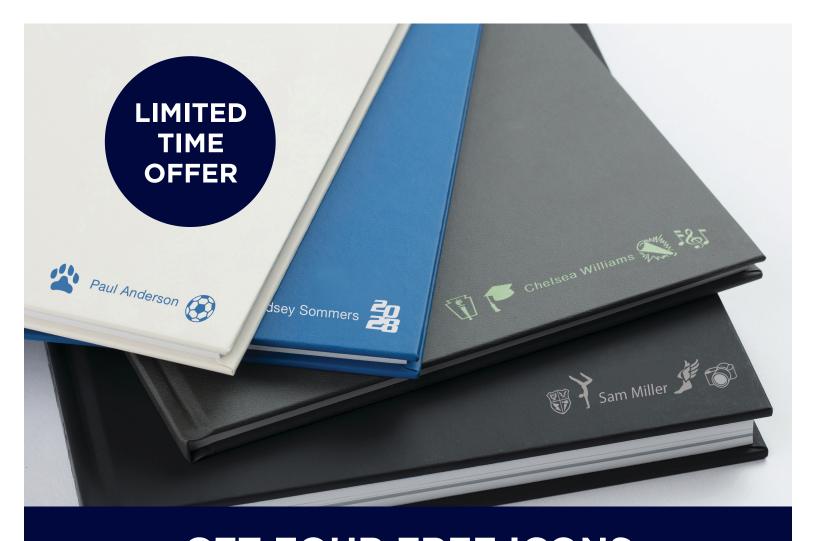

ENHANCED PERSONALIZATION \$8.00
ICONS FREE!

Tax, service and delivery fee(s) will be added if applicable. Credit card installment plan available for orders of \$30 or more.

## **GET FOUR FREE ICONS** WHEN YOU PERSONALIZE YOUR COVER

Purchase name personalization for your yearbook, then choose up to four free icons.

Graduation Cap

Junior

Right

Wrestling

Sophomore

Swimming